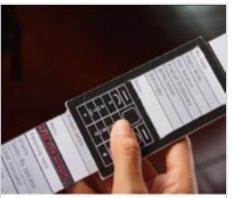

#### Mobile prototypes as proof of concept —

were developed out of paper to test USSD menus and SMS interfaces – features designed to build trust between customers and agents that would eventually lead to a credit history or credit offerings. Based on customer feedback, the team was able to focus on the most appealing concept and product at the end of the prototyping phase.